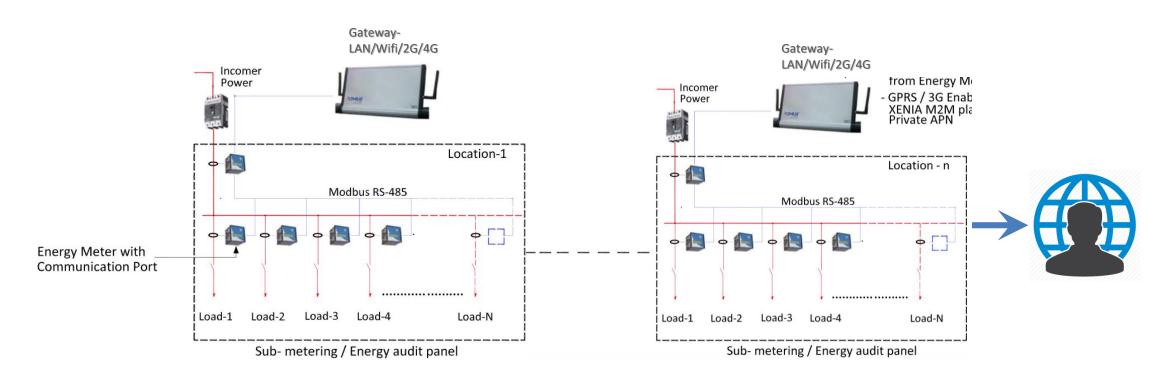

# **Universal Gateway Supported Protocols**

- DLMS
- Modbus
- Proprietary
- Ethernet
- NC
- **GB**