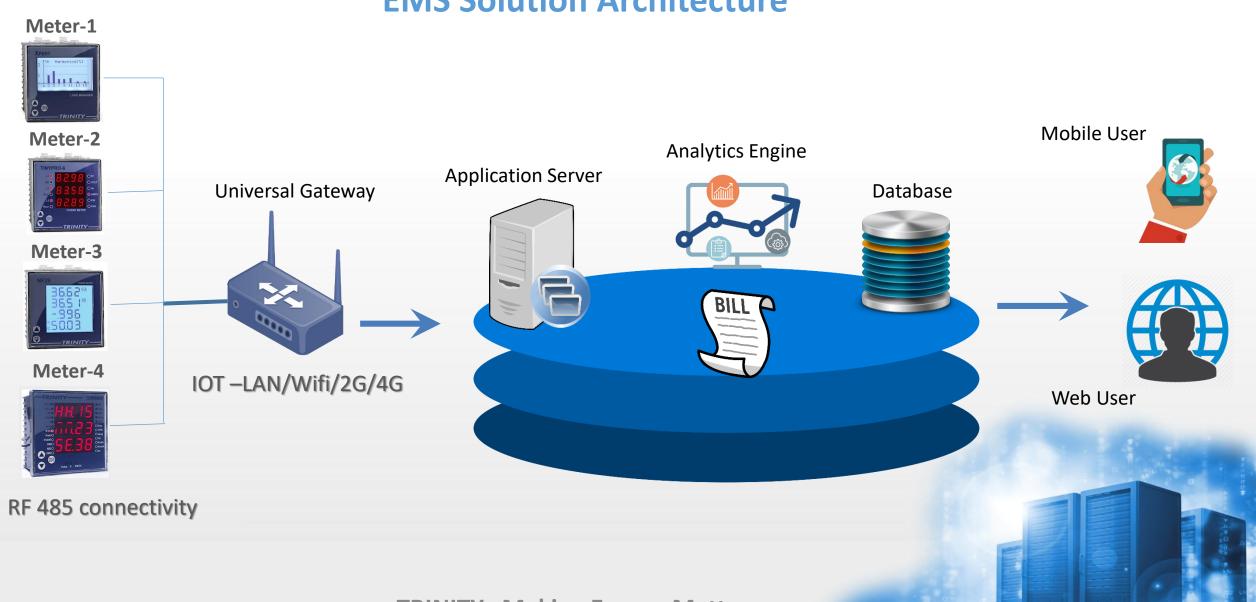

# **EMS Solution Architecture**

#### **EMS Solution Architecture**

Web User- Single Platform , Multi Locations