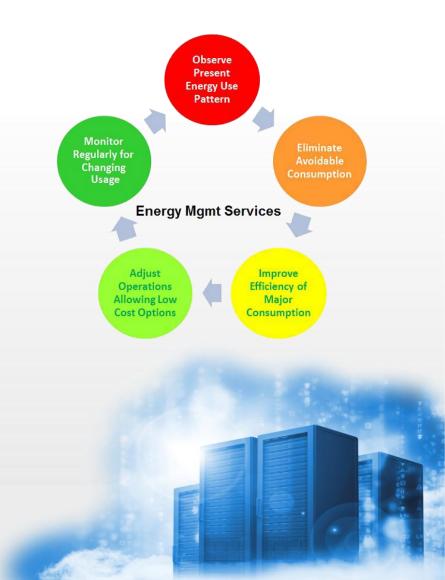

#### **Features**

- Centralise Remote Energy Management
- Report Performance and Health of Devices
- Real Time Data for Better Monitoring
- Historical Data for Analysis
- Capture Energy Parameters

#### **Features**

- Configurable Data Capturing Frequency
- Alarms/Notifications on Mobile App/E-Mail
- Analyze Peak/Lean Demand
- Configurable Alerts and its Threshold.
- Information Access Any time Any Where
- Device Access Any time Any Where